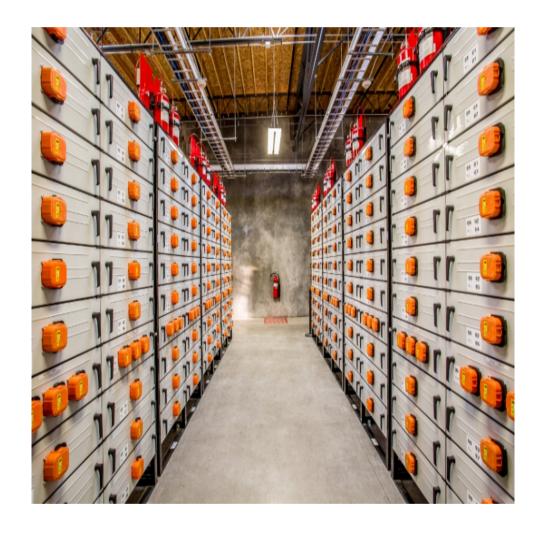

### Safe Pledged Vault Security

Safety Pledge Private Vault's security includes Fortified Steel Walls, Ballistic Paneling, Reinforced Concrete, and Reinforced Bulletproof Glass.

Surveillance Security includes Motion Detectors, Pressure Recognition Sensors, and over 30 High-Definition, 24/7 Monitored Cameras.

#### SECURE FACILITY

Concrete entombed, underground facility with three layers of concentric protection Class 2 vaulting, plus TRTL-30X6 equivalent Tann Banker's Treasury Safes for lease Bulletproof doors at all access points Access points secured with biometric scanners and metal detectors Armed security personnel (employees only, no subcontractors) Full 24/7/365 interior and exterior surveillance; footage stored locally and remotely and monitored in real-time