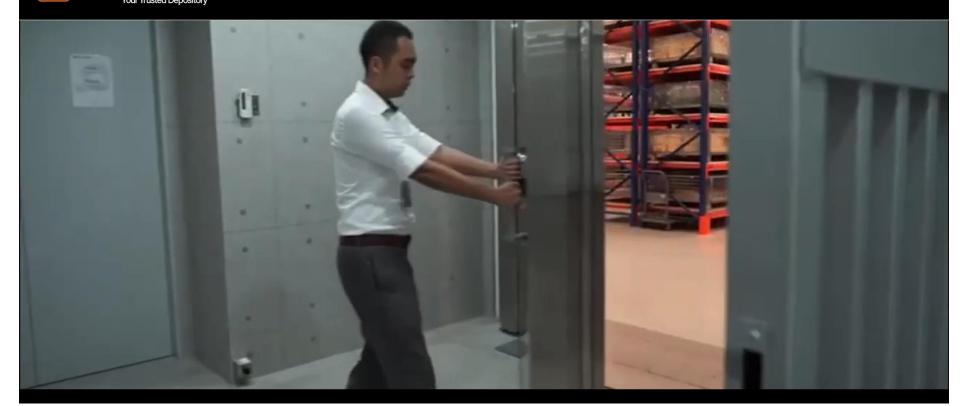

#### SECURE FACILITY

Concrete entombed, underground facility with three layers of concentric protection Class 2 vaulting, plus TRTL-30X6 equivalent Tann Banker's Treasury Safes for lease Bulletproof doors at all access points Access points secured with biometric scanners and metal detectors Armed security personnel (employees only, no subcontractors) Full 24/7/365 interior and exterior surveillance; footage stored locally and remotely and monitored in real-time

#### **BEST PRACTICES**

Segregation of duties Recorded ingress and regress monitoring of all personnel Segregation of all client holdings of gold, silver, platinum and palladium in sealed, coded, protective cases Surveillance security includes motion detectors, pressure recognition sensors, And over 30 High-Definition, 24/7 Monitored Cameras. Your Personal Access is secured through Multiple Coded-Entry Doors, a Bio-Metric Iris Scan, and your Personal set of Keys that give you entry into your Private Safe Deposit Box.