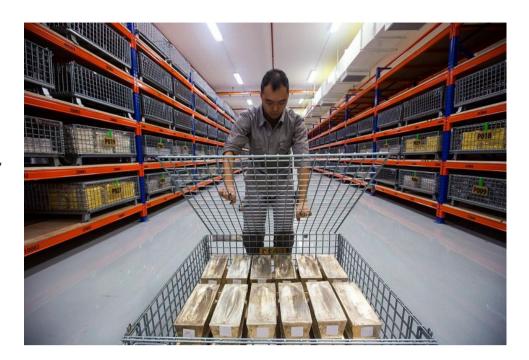

Our facility offers safe deposit lockers in various box sizes to suit all client requirements. The smaller boxes are ideal for the storage of jewelry, cash, valuable coins, and computer back-up discs. The midrange boxes are designed to keep Gold and valuable documents. The larger boxes are ideal for stamp dealers and to hold larger amounts of valuables, paperwork, and artwork which need to be stored securely.

From small safe deposit boxes for sentimental possessions to large bullion safe solutions for large scale investments, we can offer you complete peace of mind.

We believe that real security challenges require real security solutions by competent professionals. Storage units available range from safety deposit boxes suitable for individuals all the way up to entire dedicated vaults customized to meet the most stringent requirements of banks, global corporations and financial institutions.

#### **BEST PRACTICES**

Segregation of duties Recorded ingress and regress monitoring of all personnel Segregation of all client holdings of gold, silver, platinum and palladium in sealed, coded, protective cases Surveillance security includes motion detectors, pressure recognition sensors, And over 30 High-Definition, 24/7 Monitored Cameras. Your Personal Access is secured through Multiple Coded-Entry Doors, a Bio-Metric Iris Scan, and your Personal set of Keys that give you entry into your Private Safe Deposit Box.