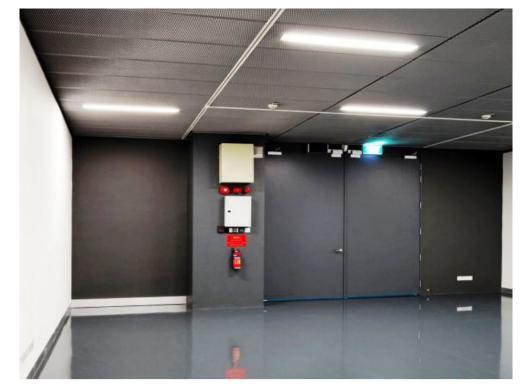

#### SECURE FACILITY

Concrete entombed, underground facility with three layers of concentric protection Class 2 vaulting, plus TRTL-30X6 equivalent Tann Banker's Treasury Safes for lease Bulletproof doors at all access points Access points secured with biometric scanners and metal detectors Armed security personnel (employees only, no subcontractors) Full 24/7/365 interior and exterior surveillance; footage stored locally and remotely and monitored in real-time

#### **BEST PRACTICES**

Segregation of duties Recorded ingress and regress monitoring of all personnel Segregation of all client holdings of gold, silver, platinum and palladium in sealed, coded, protective cases Surveillance security includes motion detectors, pressure recognition sensors, And over 30 High-Definition, 24/7 Monitored Cameras. Your Personal Access is secured through Multiple Coded-Entry Doors, a Bio-Metric Iris Scan, and your Personal set of Keys that give you entry into your Private Safe Deposit Box.