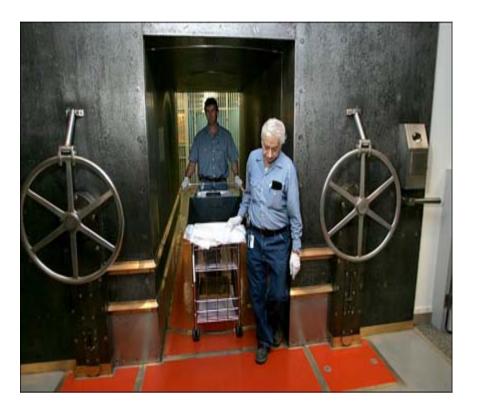

### Safe Pledged Vault Security

Safety Pledge Private Vault's security includes Fortified Steel Walls, Ballistic Paneling, Reinforced Concrete, and Reinforced Bulletproof Glass.

Surveillance Security includes Motion Detectors, Pressure Recognition Sensors, and over 30 High-Definition, 24/7 Monitored Cameras.

#### SECURE FACILITY

Concrete entombed, underground facility with three layers of concentric protection Class 2 vaulting, plus TRTL-30X6 equivalent Tann Banker's Treasury Safes for lease Bulletproof doors at all access points Access points secured with biometric scanners and metal detectors Armed security personnel (employees only, no subcontractors) Full 24/7/365 interior and exterior surveillance; footage stored locally and remotely and monitored in real-time

#### **BEST PRACTICES**

Segregation of duties Recorded ingress and regress monitoring of all personnel Segregation of all client holdings of gold, silver, platinum and palladium in sealed, coded, protective cases Surveillance security includes motion detectors, pressure recognition sensors, And over 30 High-Definition, 24/7 Monitored Cameras. Your Personal Access is secured through Multiple Coded-Entry Doors, a Bio-Metric Iris Scan, and your Personal set of Keys that give you entry into your Private Safe Deposit Box.