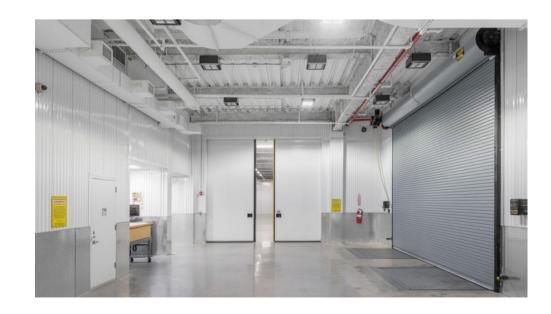

#### SECURE FACILITY

Concrete entombed, underground facility with three layers of concentric protection Class 2 vaulting, plus TRTL-30X6 equivalent Tann Banker's Treasury Safes for lease Bulletproof doors at all access points Access points secured with biometric scanners and metal detectors Armed security personnel (employees only, no subcontractors) Full 24/7/365 interior and exterior surveillance; footage stored locally and remotely and monitored in real-time